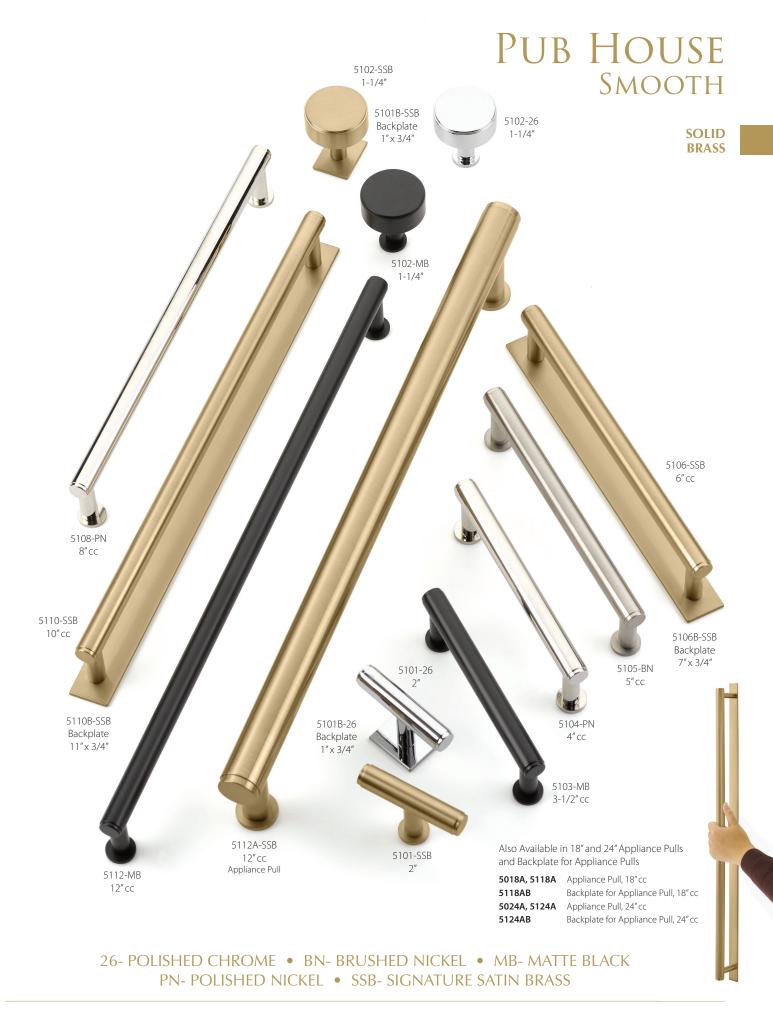

26- POLISHED CHROME • BN- BRUSHED NICKEL • MB- MATTE BLACK PN- POLISHED NICKEL • SSB- SIGNATURE SATIN BRASS

| Product Code          | Item Description                                                                                               |
|-----------------------|----------------------------------------------------------------------------------------------------------------|
| 5101-26               | Pub House, T-Knob, Polished Chrome, 2"                                                                         |
| 5101-BN               | Pub House, T-Knob, Brushed Nickel, 2"                                                                          |
| 5101-MB               | Pub House, T-Knob, Matte Black, 2"                                                                             |
| 5101-PN               | Pub House, T-Knob, Polished Nickel, 2"                                                                         |
| 5101-SSB              | Pub House, T-Knob, Signature Satin Brass, 2"                                                                   |
| 5102-26               | Pub House, Knob, Polished Chrome, 1-1/4"                                                                       |
| 5102-BN               | Pub House, Knob, Brushed Nickel, 1-1/4"                                                                        |
| 5102-MB               | Pub House, Knob, Matte Black, 1-1/4"                                                                           |
| 5102-PN               | Pub House, Knob, Polished Nickel, 1-1/4"                                                                       |
| 5102-SSB              | Pub House, Knob, Signature Satin Brass, 1-1/4"                                                                 |
| 5103-26               | Pub House, Pull, Polished Chrome, 3-1/2" cc                                                                    |
| 5103-BN               | Pub House, Pull, Brushed Nickel, 3-1/2" cc                                                                     |
| 5103-MB               | Pub House, Pull, Matte Black, 3-1/2" cc                                                                        |
| 5103-PN               | Pub House, Pull, Polished Nickel, 3-1/2" cc                                                                    |
| 5103-SSB              | Pub House, Pull, Signature Satin Brass, 3-1/2" cc                                                              |
| 5104-26               | Pub House, Pull, Polished Chrome, 4" cc                                                                        |
| 5104-BN               | Pub House, Pull, Brushed Nickel, 4" cc                                                                         |
| 5104-MB               | Pub House, Pull, Matte Black, 4" cc                                                                            |
| 5104-PN               | Pub House, Pull, Polished Nickel, 4" cc                                                                        |
| 5104-SSB              | Pub House, Pull, Signature Satin Brass, 4" cc                                                                  |
| 5105-26               | Pub House, Pull, Polished Chrome, 5" cc                                                                        |
| 5105-BN               | Pub House, Pull, Brushed Nickel, 5" cc                                                                         |
| 5105-MB               | Pub House, Pull, Matte Black, 5" cc                                                                            |
| 5105-PN               | Pub House, Pull, Polished Nickel, 5" cc                                                                        |
| 5105-SSB              | Pub House, Pull, Signature Satin Brass, 5" cc                                                                  |
| 5106-26               | Pub House, Pull, Polished Chrome, 6" cc                                                                        |
| 5106-BN               | Pub House, Pull, Brushed Nickel, 6" cc                                                                         |
| 5106-MB               | Pub House, Pull, Matte Black, 6" cc                                                                            |
| 5106-PN               | Pub House, Pull, Figure View Statio Brace 6" of                                                                |
| 5106-SSB              | Pub House, Pull, Signature Satin Brass, 6" cc                                                                  |
| 5108-26<br>5108-BN    | Pub House, Pull, Prinched Chrome, 8" cc                                                                        |
| 5108-BN<br>5108-MB    | Pub House, Pull, Brushed Nickel, 8" cc<br>Pub House, Pull, Matte Black, 8" cc                                  |
| 5108-NB               | Pub House, Pull, Polished Nickel, 8" cc                                                                        |
| 5108-SSB              | Pub House, Pull, Signature Satin Brass, 8" cc                                                                  |
| 5110-26               | Pub House, Pull, Polished Chrome, 10" cc                                                                       |
| 5110-BN               | Pub House, Pull, Brushed Nickel, 10"cc                                                                         |
| 5110-MB               | Pub House, Pull, Matte Black, 10"cc                                                                            |
| 5110-PN               | Pub House, Pull, Polished Nickel, 10" cc                                                                       |
| 5110-SSB              | Pub House, Pull, Signature Satin Brass, 10" cc                                                                 |
| 5112-26               | Pub House, Pull, Polished Chrome, 12" cc                                                                       |
| 5112-BN               | Pub House, Pull, Brushed Nickel, 12" cc                                                                        |
| 5112-MB               | Pub House, Pull, Matte Black, 12" cc                                                                           |
| 5112-PN               | Pub House, Pull, Polished Nickel, 12" cc                                                                       |
| 5112-SSB              | Pub House, Pull, Signature Satin Brass, 12" cc                                                                 |
| 5112A-26              | Pub House, Appliance Pull, Polished Chrome, 12" cc                                                             |
| 5112A-BN              | Pub House, Appliance Pull, Brushed Nickel, 12" cc                                                              |
| 5112A-MB              | Pub House, Appliance Pull, Matte Black, 12" cc                                                                 |
| 5112A-PN              | Pub House, Appliance Pull, Polished Nickel, 12" cc<br>Pub House, Appliance Pull, Signature Satin Brass, 12" cc |
| 5112A-SSB<br>5118A-26 |                                                                                                                |
| 5118A-BN              | Pub House, Appliance Pull, Polished Chrome, 18" cc<br>Pub House, Appliance Pull, Brushed Nickel, 18" cc        |
| 5118A-MB              | Pub House, Appliance Pull, Matte Black, 18" cc                                                                 |
| 5118A-PN              | Pub House, Appliance Pull, Polished Nickel, 18" cc                                                             |
| 5118A-SSB             | Pub House, Appliance Pull, Signature Satin Brass, 18" cc                                                       |
| 5124A-26              | Pub House, Appliance Pull, Polished Chrome, 24" cc                                                             |
| 5124A-BN              | Pub House, Appliance Pull, Brushed Nickel, 24" cc                                                              |
| 5124A-MB              | Pub House, Appliance Pull, Matte Black, 24" cc                                                                 |
| 5124A-PN              | Pub House, Appliance Pull, Polished Nickel, 24" cc                                                             |
| 5124A-SSB             | Pub House, Appliance Pull, Signature Satin Brass, 24" cc                                                       |
|                       |                                                                                                                |

| Donald A. Carda | In December                                                     |
|-----------------|-----------------------------------------------------------------|
| Product Code    | Item Description                                                |
| 5101B-26        | Pub House, Backplate for Knob, Polished Chrome, 1" x 3/4"       |
| 5101B-BN        | Pub House, Backplate for Knob, Brushed Nickel, 1" x 3/4"        |
| 5101B-MB        | Pub House, Backplate for Knob, Matte Black, 1" x 3/4"           |
| 5101B-PN        | Pub House, Backplate for Knob, Polished Nickel, 1" x 3/4"       |
| 5101B-SSB       | Pub House, Backplate for Knob, Signature Satin Brass, 1" x 3/4" |
| 5103B-26        | Pub House, Backplate for Pull, Polished Chrome, 3-1/2" cc       |
| 5103B-BN        | Pub House, Backplate for Pull, Brushed Nickel, 3-1/2" cc        |
| 5103B-MB        | Pub House, Backplate for Pull, Matte Black, 3-1/2" cc           |
| 5103B-PN        | Pub House, Backplate for Pull, Polished Nickel, 3-1/2" cc       |
| 5103B-SSB       | Pub House, Backplate for Pull, Signature Satin Brass, 3-1/2" cc |
| 5104B-26        | Pub House, Backplate for Pull, Polished Chrome, 4" cc           |
| 5104B-BN        | Pub House, Backplate for Pull, Brushed Nickel, 4" cc            |
| 5104B-MB        | Pub House, Backplate for Pull, Matte Black, 4" cc               |
| 5104B-PN        | Pub House, Backplate for Pull, Polished Nickel, 4" cc           |
| 5104B-SSB       | Pub House, Backplate for Pull, Signature Satin Brass, 4" cc     |
| 5105B-26        | Pub House, Backplate for Pull, Polished Chrome, 5" cc           |
| 5105B-BN        | Pub House, Backplate for Pull, Brushed Nickel, 5" cc            |
| 5105B-MB        | Pub House, Backplate for Pull, Matte Black, 5" cc               |
| 5105B-PN        | Pub House, Backplate for Pull, Polished Nickel, 5" cc           |
| 5105B-SSB       | Pub House, Backplate for Pull, Signature Satin Brass, 5" cc     |
| 5106B-26        | Pub House, Backplate for Pull, Polished Chrome, 6" cc           |
| 5106B-BN        | Pub House, Backplate for Pull, Brushed Nickel, 6" cc            |
| 5106B-MB        | Pub House, Backplate for Pull, Matte Black, 6" cc               |
| 5106B-PN        | Pub House, Backplate for Pull, Polished Nickel, 6" cc           |
| 5106B-SSB       | Pub House, Backplate for Pull, Signature Satin Brass, 6" cc     |
| 5108B-26        | Pub House, Backplate for Pull, Polished Chrome, 8" cc           |
| 5108B-BN        | Pub House, Backplate for Pull, Brushed Nickel, 8" cc            |
| 5108B-MB        | Pub House, Backplate for Pull, Matte Black, 8" cc               |

## **Product Code** Item Description 5108B-PN 5108B-SSB 5110B-26

Pub House, Backplate for Pull, Polished Nickel, 8" cc Pub House, Backplate for Pull, Signature Satin Brass, 8" cc Pub House, Backplate for Pull, Polished Chrome, 10" cc Pub House, Backplate for Pull, Polished Chrome, 10° cc Pub House, Backplate for Pull, Rushed Nickel, 10° cc Pub House, Backplate for Pull, Matte Black, 10° cc Pub House, Backplate for Pull, Polished Nickel, 10° cc Pub House, Backplate for Pull, Polished Chrome, 12° cc 5110B-BN 5110B-MB 5110B-PN 5110B-SSB 5112B-26 Pub House, Backplate for Pull, Brushed Nickel, 12"cc Pub House, Backplate for Pull, Matte Black, 12"cc Pub House, Backplate for Pull, Matte Black, 12"cc Pub House, Backplate for Pull, Polished Nickel, 12"cc Pub House, Backplate for Appliance Pull, Polished Chrome, 12"cc 5112B-BN 5112B-MB 5112B-PN 5112B-SSB 5112AB-26 Pub House, Backplate for Appliance Pull, Brushed Nickel, 12" cc Pub House, Backplate for Appliance Pull, Matte Black, 12" cc 5112AB-BN 5112AB-MB Pub House, Backplate for Appliance Pull, Polished Nickel, 12" cc Pub House, Backplate for Appliance Pull, Polished Nickel, 12" cc Pub House, Backplate for Appliance Pull, Polished Chrome, 18" cc 5112AB-PN 5112AB-SSB 5118AB-26 Pub House, Backplate for Appliance Pull, Brushed Nickel, 18"cc Pub House, Backplate for Appliance Pull, Matte Black, 18"cc 5118AB-BN 5118AB-MB Pub House, Backplate for Appliance Pull, Polished Nickel, 18" cc Pub House, Backplate for Appliance Pull, Signature Satin Brass, 18" cc 5118AB-PN 5118AB-SSB 5124AB-26 Pub House, Backplate for Appliance Pull, Polished Chrome, 24" cc Pub House, Backplate for Appliance Pull, Brushed Nickel, 24"cc Pub House, Backplate for Appliance Pull, Matte Black, 24"cc 5124AB-RN 5124AB-PN Pub House, Backplate for Appliance Pull, Polished Nickel, 24" cc 5124AB-SSB Pub House, Backplate for Appliance Pull, Signature Satin Brass, 24" cc