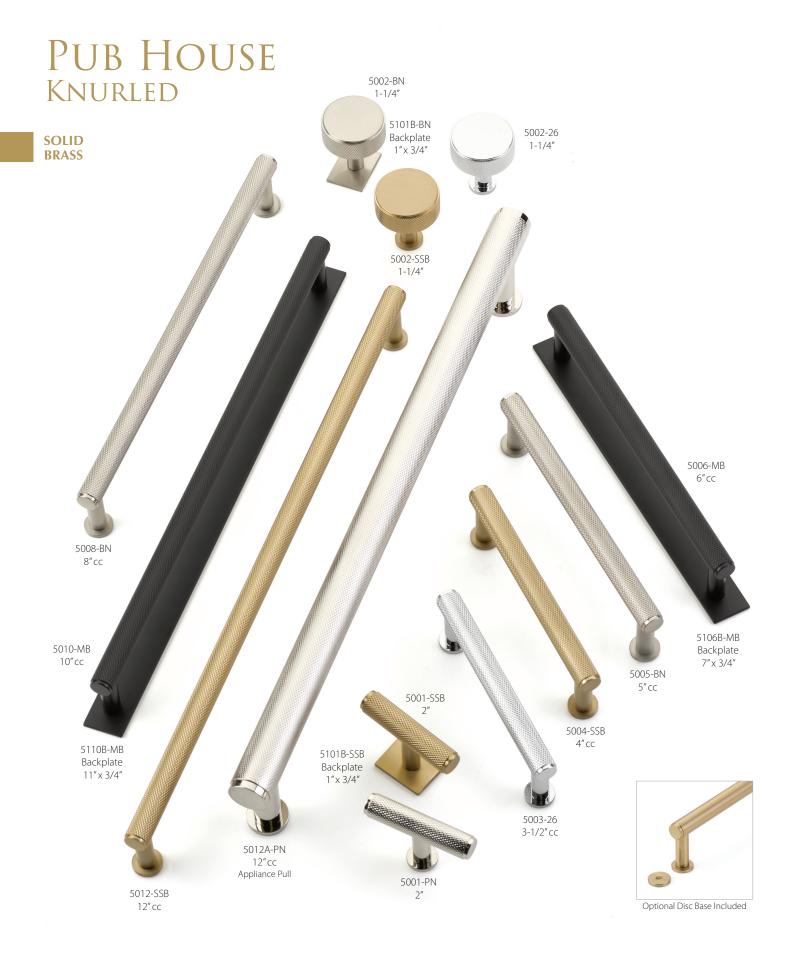

## Knurlei

## **Item Description** 5001-26 5001-BN Pub House, T-Knob, Knurled, Polished Chrome, 2" Pub House, T-Knob, Knurled, Brushed Nickel, 2" 5001-MB 5001-PN Pub House, T-Knob, Knurled, Matte Black, 2" Pub House, T-Knob, Knurled, Polished Nickel, 2' 5001-SSB Pub House, T-Knob, Knurled, Signature Satin Brass, 2' Pub House, Knob, Knurled, Polished Chrome, 1-1/4' Pub House, Knob, Knurled, Brushed Nickel, 1-1/4" 5002-26 5002-BN 5002-MB 5002-PN Pub House, Knob, Knurled, Matte Black, 1-1/4" Pub House, Knob, Knurled, Polished Nickel, 1-1/4" 5002-SSB Pub House, Knob, Knurled, Signature Satin Brass, 1-1/4" Pub House, Pull, Knurled, Polished Chrome, 3-1/2" cc Pub House, Pull, Knurled, Brushed Nickel, 3-1/2" cc 5003-26 5003-BN Pub House, Pull, Knurled, Matte Black, 3-1/2" cc Pub House, Pull, Knurled, Polished Nickel, 3-1/2" cc 5003-MB 5003-PN 5003-SSB 5004-26 Pub House, Pull, Knurled, Signature Satin Brass, 3-1/2" cc Pub House, Pull, Knurled, Polished Chrome, 4" cc 5004-BN 5004-MB Pub House, Pull, Knurled, Brushed Nickel, 4" cc Pub House, Pull, Knurled, Matte Black, 4" cc Pub House, Pull, Knurled, Polished Nickel, 4" cc 5004-PN 5004-SSB 5005-26 Pub House, Pull, Knurled, Signature Satin Brass, 4"cc Pub House, Pull, Knurled, Polished Chrome, 5"cc 5005-BN 5005-MB Pub House, Pull, Knurled, Brushed Nickel, 5" cc Pub House, Pull, Knurled, Matte Black, 5" cc 5005-PN 5005-SSB 5006-26 Pub House, Pull, Knurled, Polished Nickel, 5" cc Pub House, Pull, Knurled, Signature Satin Brass, 5" cc Pub House, Pull, Knurled, Polished Chrome, 6" cc 5006-BN 5006-MB Pub House, Pull, Knurled, Brushed Nickel, 6" cc Pub House, Pull, Knurled, Matte Black, 6" cc Pub House, Pull, Knurled, Polished Nickel, 6" cc Pub House, Pull, Knurled, Signature Satin Brass, 6" cc Pub House, Pull, Knurled, Polished Chrome, 8" cc 5006-PN 5006-SSB 5008-26 5008-BN Pub House, Pull, Knurled, Brushed Nickel, 8" cc Pub House, Pull, Knurled, Matte Black, 8" cc 5008-MB Pub House, Pull, Knurled, Polished Nickel, 8" cc Pub House, Pull, Knurled, Signature Satin Brass, 8" cc Pub House, Pull, Knurled, Polished Chrome, 10" cc Pub House, Pull, Knurled, Brushed Nickel, 10" cc 5008-PN 5008-SSB 5010-26 5010-BN 5010-MB Pub House, Pull, Knurled, Matte Black, 10" cc 5010-PN 5010-SSB Pub House, Pull, Knurled, Polished Nickel, 10" cc Pub House, Pull, Knurled, Signature Satin Brass, 10" cc 5012-26 5012-BN Pub House, Pull, Knurled, Polished Chrome, 12" cc Pub House, Pull, Knurled, Brushed Nickel, 12" cc Pub House, Pull, Knurled, Krisned Nicket, 12" cc Pub House, Pull, Knurled, Matte Black, 12" cc Pub House, Pull, Knurled, Polished Nickel, 12" cc Pub House, Pull, Knurled, Signature Satin Brass, 12" cc Pub House, Appliance Pull, Knurled, Polished Chrome, 12" cc Pub House, Appliance Pull, Knurled, Brushed Nickel, 12" cc 5012-BN 5012-MB 5012-PN 5012-SSB 5012A-26 5012A-BN Pub House, Appliance Pull, Knurled, Brushed Nickel, 12 cc Pub House, Appliance Pull, Knurled, Matte Black, 12"cc Pub House, Appliance Pull, Knurled, Signature Satin Brass, 12"cc Pub House, Appliance Pull, Knurled, Polished Chrome, 18"cc Pub House, Appliance Pull, Knurled, Brushed Nickel, 18"cc 5012A-MB 5012A-PN 5012A-SSB 5018A-26 5018A-BN 5018A-MB Pub House, Appliance Pull, Knurled, Matte Black, 18" cc Pub House, Appliance Pull, Knurled, Polished Nickel, 18" cc 5018A-PN Pub House, Appliance Pull, Knurled, Signature Satin Brass, 18"cc Pub House, Appliance Pull, Knurled, Signature Satin Brass, 18"cc Pub House, Appliance Pull, Knurled, Polished Chrome, 24"cc Pub House, Appliance Pull, Knurled, Matte Black, 24"cc Pub House, Appliance Pull, Knurled, Polished Nickel, 24"cc 5018A-SSB 5024A-26 5024A-BN 5024A-MB 5024A-SSB Pub House, Appliance Pull, Knurled, Signature Satin Brass, 24" cc